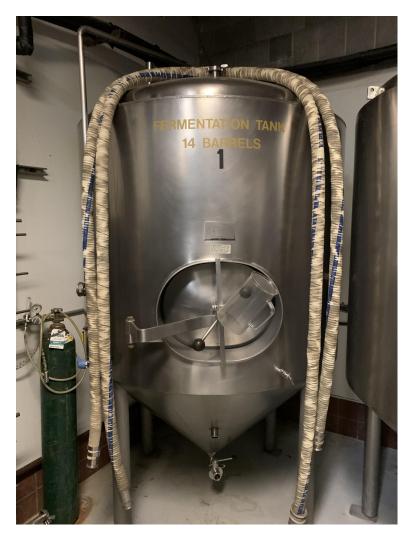

**Condition: Used** 

**Location: PKW Portland** 

Description: 15 BBL DF Brewhouse made by Metalcraft Fabrication Portland, Oregon, 2 Vessel

ITEM: Pub System 15 BBL

Fermenter (1 of 6)

**Condition: Used** 

**Location: PKW Portland** 

**Description: 15FV Used Note 1 of 6** 

**ITEM: Metalcraft 20 BBL Fermenter** 

**Condition: Used** 

**Location: PKW Portland** 

Description: 20 BBL Fermenter, made by Metalcraft Portland, Oregon

ITEM: 15 BBL Single Wall Brite Tank (1 of 10)