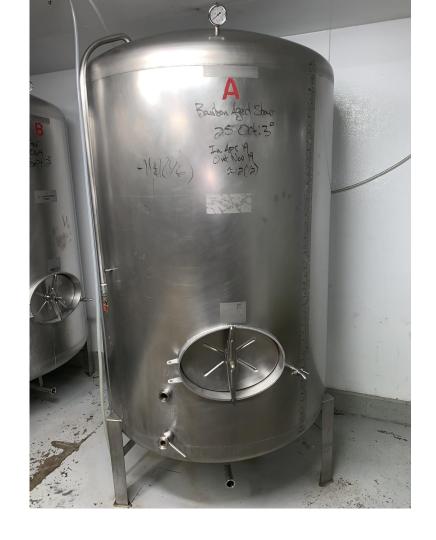

**Condition: Used** 

Location: Portland, OR

Description: US Manufacture 15 BBL SWBT Note we have 10 of these tanks.

ITEM: PUB 7 BBL Brite Tank US

Made (1 of 2)

**Condition: Used** 

**Location: PKW Portland** 

Description: 7 BBL SWBT, Note 1 of

2 for sale

ITEM: Metalcraft 30 BBL UNitank Brite Tank (1 of 5)

**Condition: Used** 

**Location: PKW Portland** 

**Description: Jacketed and Insulated** 

**UNitank 30 BBL** 