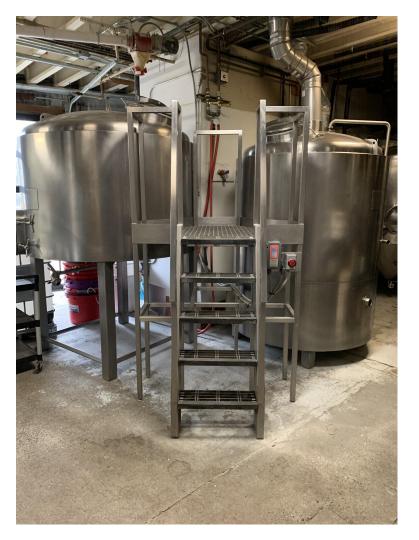

- Slide 3
- Slide 4
- Slide 5
- Slide 6
- Slide 7
- Slides 8Slide 9
- Slide 10

- **COMPLETE SYSTEM SALES**
- Metalcraft 15 BBL Complete Brewery
- \$155,000

ITEM: Metalcraft 15 BBL Indirect Fire Brewhouse

**Condition: Used** 

**Location: PKW Portland** 

Description: 15 BBL DF Brewhouse made by Metalcraft Fabrication Portland, Oregon, 2 Vessel

ITEM: Pub System 15 BBL

Fermenter (1 of 6)

**Condition: Used** 

**Location: PKW Portland** 