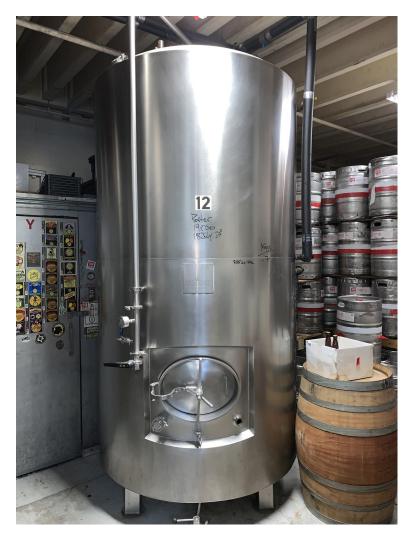

Description: 7 BBL SWBT, Note 1 of

2 for sale

ITEM: Metalcraft 30 BBL UNitank Brite Tank (1 of 5)

**Condition: Used** 

**Location: PKW Portland** 

**Description: Jacketed and Insulated** 

**UNitank 30 BBL** 