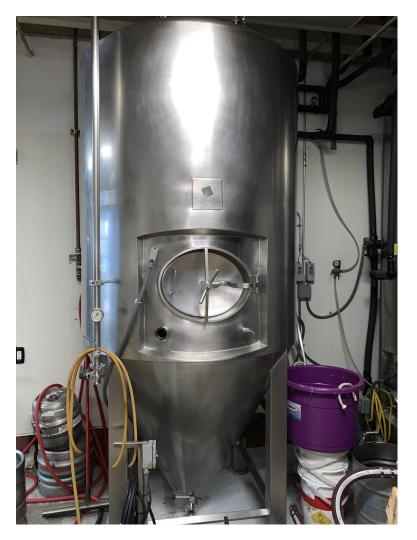

**Description: 15FV Used Note 1 of 6** 

**ITEM: Metalcraft 20 BBL Fermenter** 

**Condition: Used** 

**Location: PKW Portland** 

Description: 20 BBL Fermenter, made by Metalcraft Portland, Oregon

ITEM: 15 BBL Single Wall Brite Tank (1 of 10)

**Condition: Used** 

Location: Portland, OR

Description: US Manufacture 15 BBL SWBT Note we have 10 of these tanks.

ITEM: PUB 7 BBL Brite Tank US

Made (1 of 2)

**Condition: Used** 

**Location: PKW Portland** 