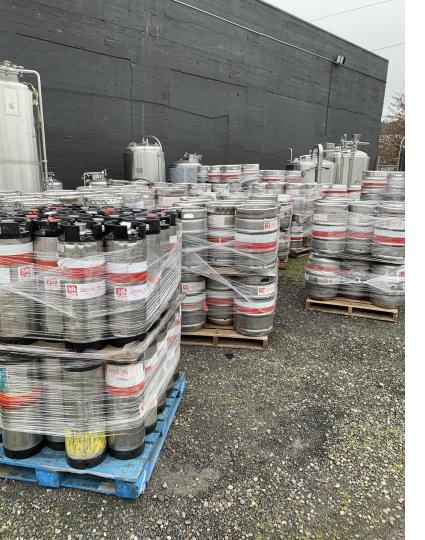

ITEM: Metalcraft 20 BBL Brite Tank

**Condition: Used** 

**Location: PKW Portland** 

**Description: 20 BBL BT Made by** 

Metalcraft Portland, Oregon

ITEM: Used Kegs - 1/4, 1/4 BBL

**Condition:** Used

Price: \$45 each

**Location: PKW Portland** 

Description: 400 x ½ BBL

100 x 1/4 BBL

125 x % BBL