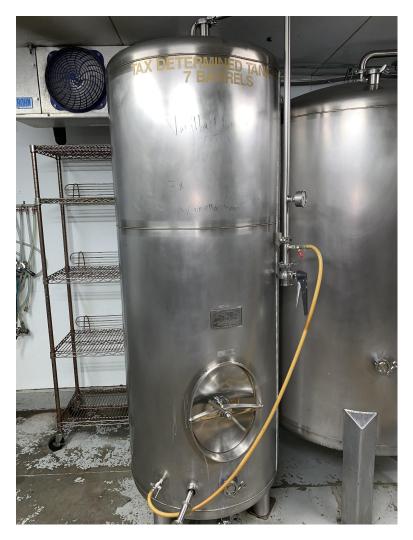

**Condition: Used** 

Location: Portland, OR

Description: US Manufacture 15 BBL SWBT Note we have 10 of these tanks.

ITEM: PUB 7 BBL Brite Tank US

Made (1 of 2)

**Condition: Used** 

**Location: PKW Portland** 