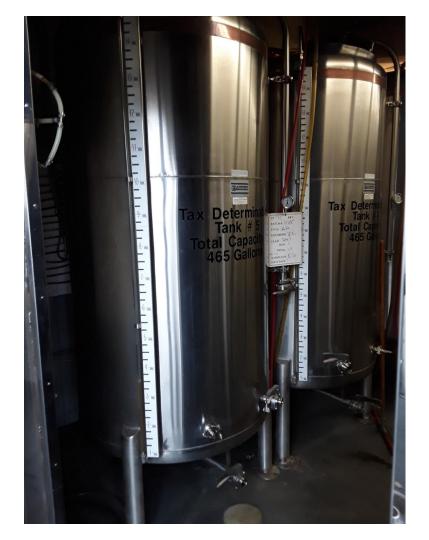

**Condition: Lightly Used** 

**Location: Midwest** 

**Description: 15BT/Serving Tank** 

ITEM: JVNW 30 BBL Brite Tank 4 Total

**Condition: Lightly Used** 

**Location: Midwest** 

**Description: 30BT/Serving Tank** 