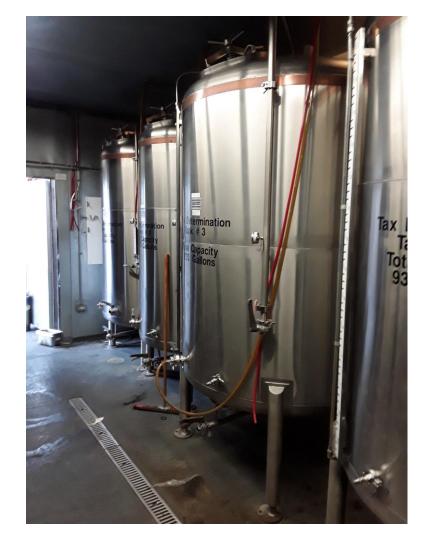

Description: FV15 (2)

ITEM: JVNW 30 BBL Fermenter 2

**Total** 

**Condition: Lightly Used** 

Location: Midwest

Description: 30 FV (2)

ITEM: JVNW 15 BBL Brite Tanks 4

Total

**Condition: Lightly Used** 

**Location: Midwest** 

**Description: 15BT/Serving Tank** 

ITEM: JVNW 30 BBL Brite Tank 4 Total

**Condition: Lightly Used** 

**Location: Midwest** 

**Description: 30BT/Serving Tank** 