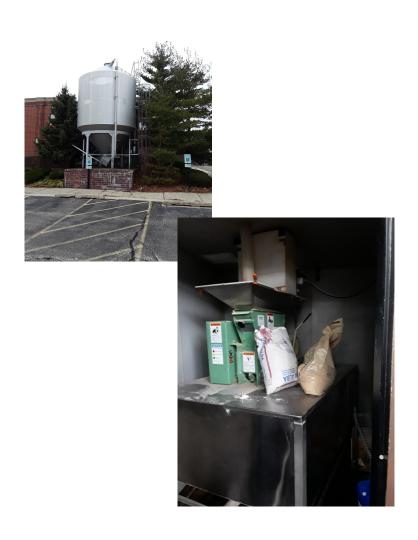

**ITEM:** Glycol Chiller Included

**Condition: Lightly Used** 

**Location: Midwest** 

ITEM: Grain Handling System, Mill, Auger's, Silo

**Condition: Lightly Used** 

**Location: Midwest** 

ITEM: Used Kegs - 1/4, 1/4 BBL