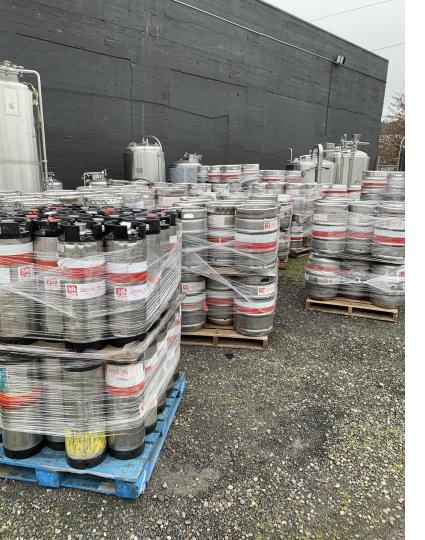

**ITEM:** Glycol Chiller Included

**Condition: Lightly Used** 

**Location: Midwest** 

ITEM: Grain Handling System, Mill, Auger's, Silo

**Condition: Lightly Used** 

**Location: Midwest** 

ITEM: Used Kegs - 1/4, 1/4 BBL

**Condition:** Used

Price: \$45 each

**Location: PKW Portland** 

Description: 400 x ½ BBL

100 x 1/4 BBL

125 x % BBL