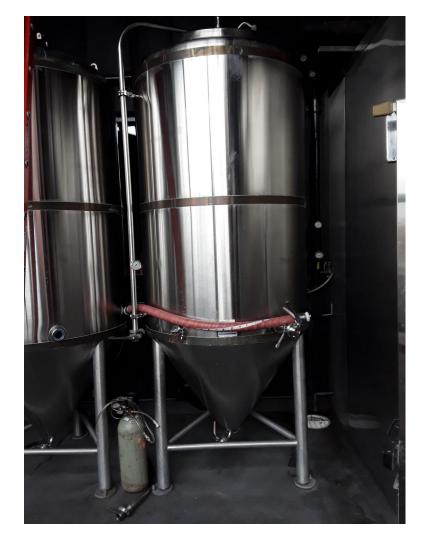

Description: FV15 (2)

ITEM: JVNW 30 BBL Fermenter 2

**Total** 

**Condition: Lightly Used** 

Location: Midwest

Description: 30 FV (2)

ITEM: JVNW 15 BBL Brite Tanks 4

Total

**Condition: Lightly Used** 

**Location: Midwest** 

**Description: 15BT/Serving Tank** 

ITEM: JVNW 30 BBL Brite Tank 4 Total

**Condition: Lightly Used** 

**Location: Midwest** 

**Description: 30BT/Serving Tank** 