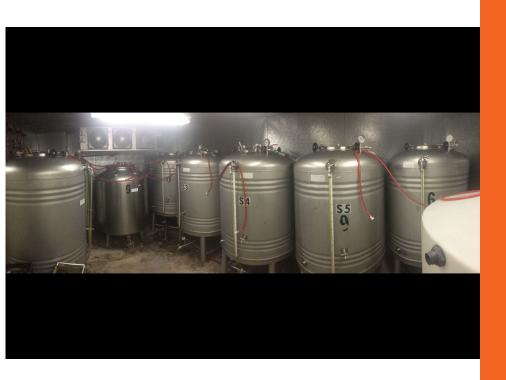

**Condition: Used** 

**Location: SE** 

Description: FV14

ITEM: DME 8 BBL Serving Tanks (7

Total)

**Condition: Used** 

**Location: SE** 

**Description: BT** 

ITEM: BRD 8 BBL Single Wall Serving/Brite Tanks (2 Total)

**Condition: Used** 

**Location: SE** 

**Description: BT8** 

ITEM: 6 BBL Single Wall Serving/Brite Tanks (2 Total)

**Condition: Used** 

**Location: SE** 