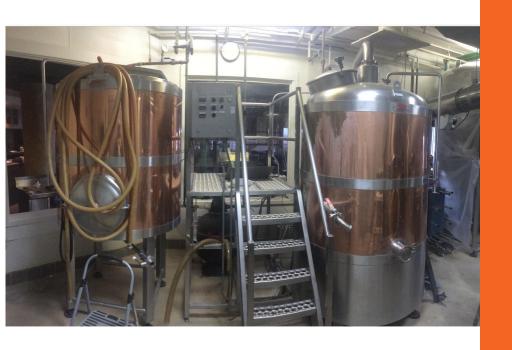

- COMPLETE SYSTEM SALES
- DME 7 BBL Complete Indirect Fire
- Brewery
- \$75,000

ITEM: DME 7 BBL Indirect Fire Brewhouse

**Condition: Used** 

**Location: SE** 

**Description: 7 BBL Indirect Fire** 

Brewhouse 3 Vessel, HLT,

Mash/Lauter Combo,

**Kettle/Whirlpool Combo** 

ITEM: DME 7 BBL Fermenter (4

total)

**Condition: Used** 

**Location: SE** 

**Description: FV7** 

**ITEM: DME 14 BBL Fermenter** 